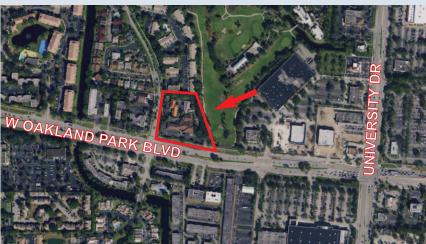

## 8391 - 8399 W. OAKLAND PARK BOULEVARD, SUNRISE, FL 33351

#### **BUILDING & LOCATION:**

- One Story Campus Style Cluster of 4 Medical Office Buildings
- Anchored by Holy Cross Medical and Tenet Florida Physicians
- Suit Sizes from 1,300 Sq. Ft. 5,000 Sq. Ft.
- Parking: 6 Spaces/1,000 Sq. Ft.
- Reserved Parking for Tenants
- Location: Between University Drive & Pine Island Road on Oakland Park Blvd. Near 3 Hospitals