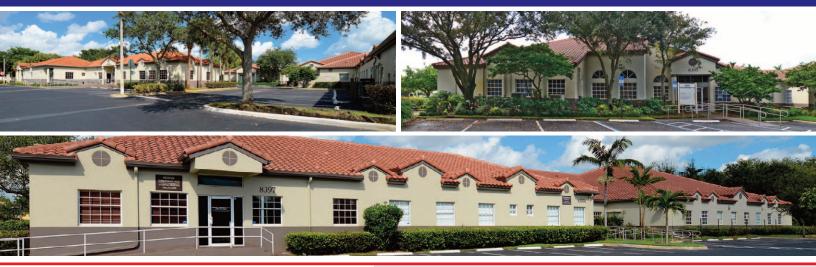

# TURN KEY MEDICAL OFFICES SUNRISE MEDICAL PARK

# LOCATED WITHIN FOUR MILES OF THREE HOSPITALS

#### **BUILDING & LOCATION:**

- One Story Campus Style Cluster of 4 Medical Office Buildings
- Anchored by Holy Cross Medical and Tenet Florida Physicians
- Suit Sizes from 1,300 Sq. Ft. 5,000 Sq. Ft.
- Parking: 6 Spaces/1,000 Sq. Ft.
- Reserved Parking for Tenants
- Location: Between University Drive & Pine Island Road on Oakland Park Blvd. Near 3 Hospitals