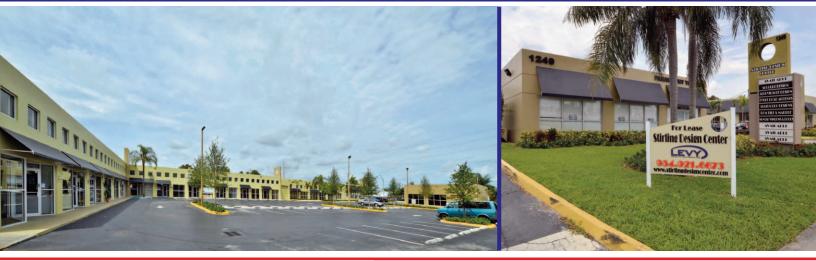

# **STIRLING DESIGN CENTER** STREET SIGNAGE AVAILABLE

## LOCATED IN DANIA BEACH DESIGN DISTRICT

### 1249 STIRLING ROAD, DANIA BEACH, FL 33004

#### **BUILDING & LOCATION:**

- Retail/Specialty Center
- Totally Renovated in 2011-2012
- Uni Sizes from 700 Sq. Ft. 6,000 Sq. Ft.
- Located in Dania Beach Design District
- Retail Frontage and Visibility on
  Stirling Road
- Location: Convenient Access to I-95, I-595 and Ft. Lauderdale International Airport