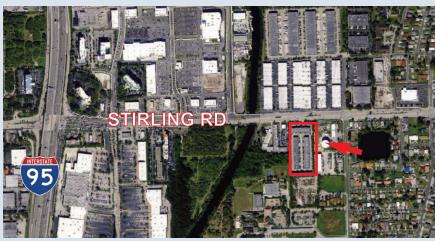

### 1249 STIRLING ROAD, DANIA BEACH, FL 33004

#### **BUILDING & LOCATION:**

- Retail/Specialty Center
- Totally Renovated in 2011-2012
- Uni Sizes from 700 Sq. Ft. 6,000 Sq. Ft.
- Located in Dania Beach Design District
- Retail Frontage and Visibility on
  Stirling Road
- Location: Convenient Access to I-95, I-595 and Ft. Lauderdale International Airport

Information deemed reliable but not guaranteed, and subject to change without notice

POWER

GROUP BROKER

LoopNet

Commercial Allia

• 1/2 Mile from I-95 Exit at Stirling Road