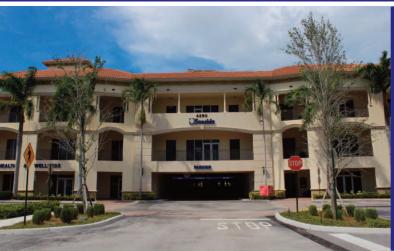

## PGA PROFESSIONAL BUILDING

## CLASS "A" PROFESSIONAL OFFICE BUILDING

LOCATED IN PALM BEACH GARDENS AT PGA BLVD & I-95

4290 PROFESSIONAL CENTER DRIVE, PALM BEACH GARDENS, FL 33410

## **BUILDING & LOCATION:**

- 3 Story Building with attached Parking Garage
- Newer Construction -Built in 2007/2008
- Hurricane Impact Glass
- Beautiful Interior finishes
- Fire Sprinklered
- 2 Elevators
- Top Location Easy Access to 95 and Turnpike
- Corporate Park Setting across from New Marriott
- Anchored by high quality multinational Tenant