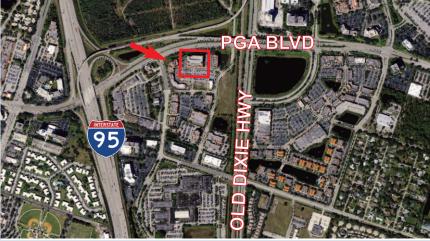

## CLASS "A" PROFESSIONAL OFFICE BUILDING

LOCATED IN PALM BEACH GARDENS AT PGA BLVD & I-95

4290 PROFESSIONAL CENTER DRIVE, PALM BEACH GARDENS, FL 33410

## **BUILDING & LOCATION:**

- 3 Story Building with attached Parking Garage
- Newer Construction -Built in 2007/2008
- Hurricane Impact Glass
- Beautiful Interior finishes
- Fire Sprinklered
- 2 Elevators
- Top Location Easy Access to 95 and Turnpike
- Corporate Park Setting across from New Marriott
- Anchored by high quality multinational Tenant