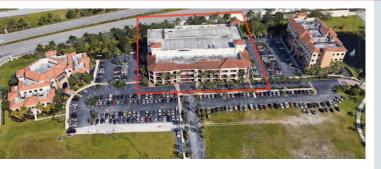

## CLASS "A" PROFESSIONAL OFFICE BUILDING

LOCATED IN PALM BEACH GARDENS AT PGA BLVD & I-95

4290 PROFESSIONAL CENTER DRIVE, PALM BEACH GARDENS, FL 33410

## **BUILDING & LOCATION:**

- 3 Story Building with attached Parking Garage
- Newer Construction -Built in 2007/2008
- Hurricane Impact Glass
- Beautiful Interior finishes
- Fire Sprinklered
- 2 Elevators
- Top Location Easy Access to 95 and Turnpike
- Corporate Park Setting across from New Marriott
- Anchored by high quality multinational Tenant