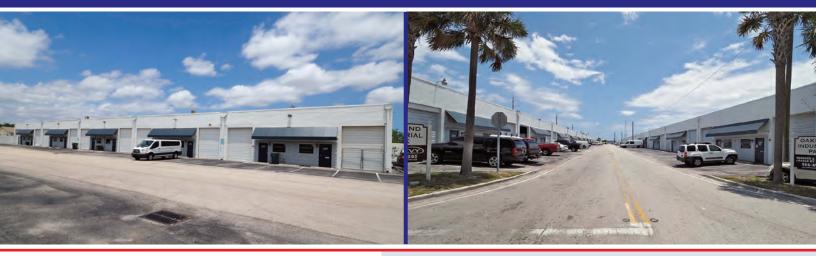

## RECENTLY RENOVATED OAKLAND INDUSTRIAL PARK 1/2 MILE WEST OF I-95 BEHIND US POST OFFICE SMALL BAY WAREHOUSE COMPLEX

1901 - 2258 NW 29TH STREET, OAKLAND PARK, FL 33311

## **BUILDING FEATURES & LOCATION**

- Bay Sizes: 900, 1,000, 1,500, 2,500, 3,500 and 5,000 Sq. Ft.
- Zoned I-1 (Medium/Heavy Industrial warehouse uses, City of Oakland Park)
- 10% 20% Office
- 18 Ft. Ceiling Height
- 10 x 12 Ft. Front & Rear Overhead Doors
- High-Power 3 Phase Electric
- Recently Renovated with: New Paint, Hurricane Impact Overhead Doors, Lighting & Landscaping
- Location: 1 Block South of Oakland Park Blvd. 1.5 Miles West of I-95 (*Behind U.S. Post Office*)