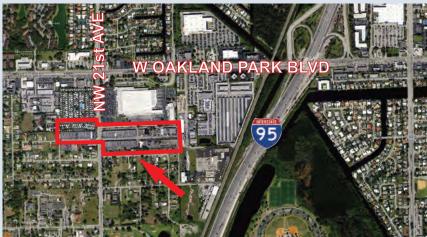

## RECENTLY RENOVATED OAKLAND INDUSTRIAL PARK 1/2 MILE WEST OF I-95 BEHIND US POST OFFICE SMALL BAY WAREHOUSE COMPLEX

1901 - 2258 NW 29TH STREET, OAKLAND PARK, FL 33311

## **BUILDING FEATURES & LOCATION**

- Bay Sizes: 900, 1,000, 1,500, 2,500, 3,500 and 5,000 Sq. Ft.
- Zoned I-1 (Medium/Heavy Industrial warehouse uses, City of Oakland Park)
- 10% 20% Office
- 18 Ft. Ceiling Height
- 10 x 12 Ft. Front & Rear Overhead Doors
- High-Power 3 Phase Electric
- Recently Renovated with: New Paint, Hurricane Impact Overhead Doors, Lighting & Landscaping
- Location: 1 Block South of Oakland Park Blvd. 1.5 Miles West of I-95 (*Behind U.S. Post Office*)