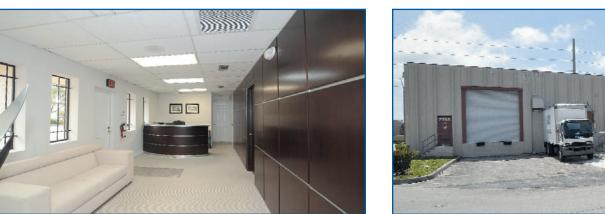

## Features Include:

- > Same ownership since 1997
- ➤ Tenant improvement \$\$\$ & leasing incentives
- ➤ Surveillance security cameras for crime prevention monitoring entrances to park
- > 500,000 SF with unit sizes of 1200, 1400, 1600, 1800, 2150, 3400, 3600, 5000, 7500, 10,000, 15,000, 20,000 SF
- ➤ Dock Height and/or Street Level Loading
- ➤ High Speed Cable Internet

- ➤ All Bays with A/C Offices
- ➤ Foreign Trade Zone
- ➤ Ceiling Heights from 14' Clear 24' Clear
- ➤ Heavy 3-Phase power in many units
- ➤ Easy Access to I-95 & Florida Turnpike
- ➤ Industrial Zoning allows for Manufacturing, Fabrication Assembly and Distribution