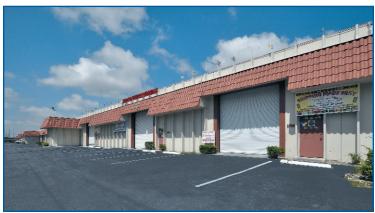

## LAUDERDALE LAKES INDUSTRIAL PARK

**Common Area Renovations Completed 2010** 

## Features Include:

- > Same ownership since 1997
- ➤ Tenant improvement \$\$\$ & leasing incentives
- ➤ Surveillance security cameras for crime prevention monitoring entrances to park
- > 500,000 SF with unit sizes of 1200, 1400, 1600, 1800, 2150, 3400, 3600, 5000, 7500, 10,000, 15,000, 20,000 SF
- ➤ Dock Height and/or Street Level Loading
- ➤ High Speed Cable Internet

- ➤ All Bays with A/C Offices
- ➤ Foreign Trade Zone
- ➤ Ceiling Heights from 14' Clear 24' Clear
- ➤ Heavy 3-Phase power in many units
- ➤ Easy Access to I-95 & Florida Turnpike
- ➤ Industrial Zoning allows for Manufacturing, Fabrication Assembly and Distribution