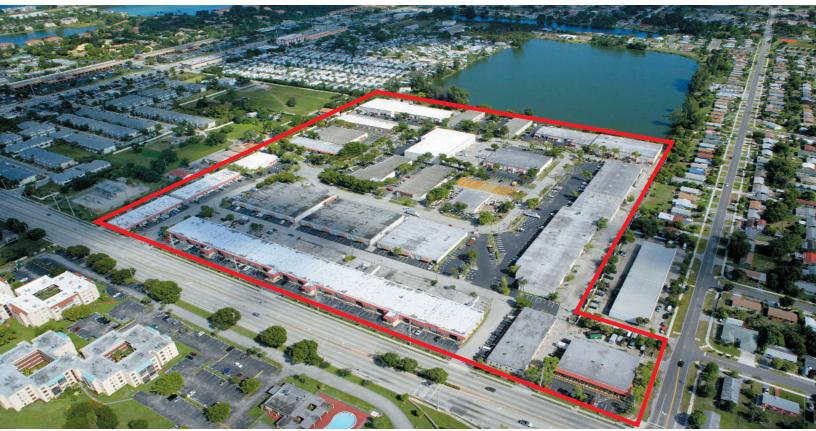

# **FOR LEASE**

500,000 Square Feet of Office/Warehouse Bays **One of Broward Counties Largest Industrial Parks** 

## LAUDERDALE LAKES INDUSTRIAL PARK

**Common Area Renovations Completed 2010** 

## Features Include:

- > Same ownership since 1997
- ➤ Tenant improvement \$\$\$ & leasing incentives
- ➤ Surveillance security cameras for crime prevention monitoring entrances to park
- > 500,000 SF with unit sizes of 1200, 1400, 1600, 1800, 2150, 3400, 3600, 5000, 7500, 10,000, 15,000, 20,000 SF
- ➤ Dock Height and/or Street Level Loading
- ➤ High Speed Cable Internet