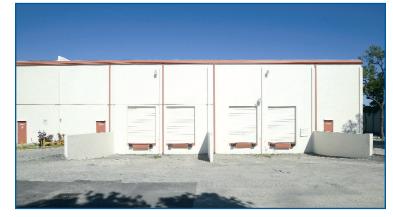

## LAUDERDALE LAKES INDUSTRIAL PARK

**Common Area Renovations Completed 2010** 

## Features Include:

- > Same ownership since 1997
- ➤ Tenant improvement \$\$\$ & leasing incentives
- ➤ Surveillance security cameras for crime prevention monitoring entrances to park
- > 500,000 SF with unit sizes of 1200, 1400, 1600, 1800, 2150, 3400, 3600, 5000, 7500, 10,000, 15,000, 20,000 SF
- ➤ Dock Height and/or Street Level Loading
- ➤ High Speed Cable Internet

- ➤ All Bays with A/C Offices
- ➤ Foreign Trade Zone
- ➤ Ceiling Heights from 14' Clear 24' Clear
- ➤ Heavy 3-Phase power in many units
- ➤ Easy Access to I-95 & Florida Turnpike
- ➤ Industrial Zoning allows for Manufacturing, Fabrication Assembly and Distribution