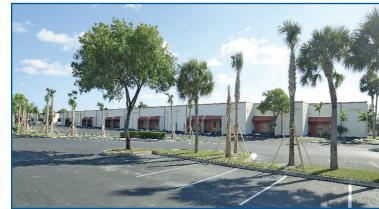

# **FOR LEASE**

500,000 Square Feet of Office/Warehouse Bays **One of Broward Counties Largest Industrial Parks** 

## LAUDERDALE LAKES INDUSTRIAL PARK

**Common Area Renovations Completed 2010** 

## Features Include:

- > Same ownership since 1997
- ➤ Tenant improvement \$\$\$ & leasing incentives
- ➤ Surveillance security cameras for crime prevention monitoring entrances to park
- > 500,000 SF with unit sizes of 1200, 1400, 1600, 1800, 2150, 3400, 3600, 5000, 7500, 10,000, 15,000, 20,000 SF
- ➤ Dock Height and/or Street Level Loading
- ➤ High Speed Cable Internet

- ➤ All Bays with A/C Offices
- ➤ Foreign Trade Zone
- ➤ Ceiling Heights from 14' Clear 24' Clear
- ➤ Heavy 3-Phase power in many units
- ➤ Easy Access to I-95 & Florida Turnpike
- ➤ Industrial Zoning allows for Manufacturing, Fabrication Assembly and Distribution