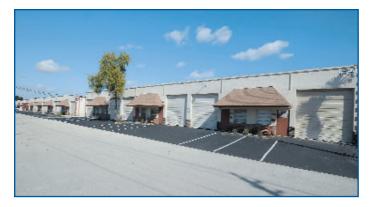

## LAUDERDALE LAKES INDUSTRIAL PARK

**Common Area Renovations Completed 2010** 

## Features Include:

- > Same ownership since 1997
- ➤ Tenant improvement \$\$\$ & leasing incentives
- ➤ Surveillance security cameras for crime prevention monitoring entrances to park
- > 500,000 SF with unit sizes of 1200, 1400, 1600, 1800, 2150, 3400, 3600, 5000, 7500, 10,000, 15,000, 20,000 SF
- ➤ Dock Height and/or Street Level Loading
- ➤ High Speed Cable Internet

- ➤ All Bays with A/C Offices
- ➤ Foreign Trade Zone
- ➤ Ceiling Heights from 14' Clear 24' Clear
- ➤ Heavy 3-Phase power in many units
- ➤ Easy Access to I-95 & Florida Turnpike
- ➤ Industrial Zoning allows for Manufacturing, Fabrication Assembly and Distribution