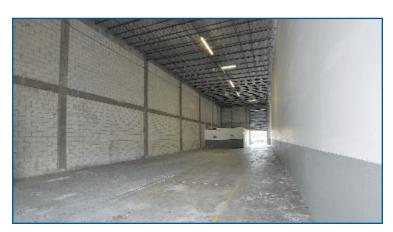

## Features Include:

- > Same ownership since 1997
- ➤ Tenant improvement \$\$\$ & leasing incentives
- ➤ Surveillance security cameras for crime prevention monitoring entrances to park
- > 500,000 SF with unit sizes of 1200, 1400, 1600, 1800, 2150, 3400, 3600, 5000, 7500, 10,000, 15,000, 20,000 SF
- ➤ Dock Height and/or Street Level Loading
- ➤ High Speed Cable Internet

- ➤ All Bays with A/C Offices
- ➤ Foreign Trade Zone
- ➤ Ceiling Heights from 14' Clear 24' Clear
- ➤ Heavy 3-Phase power in many units
- ➤ Easy Access to I-95 & Florida Turnpike
- ➤ Industrial Zoning allows for Manufacturing, Fabrication Assembly and Distribution