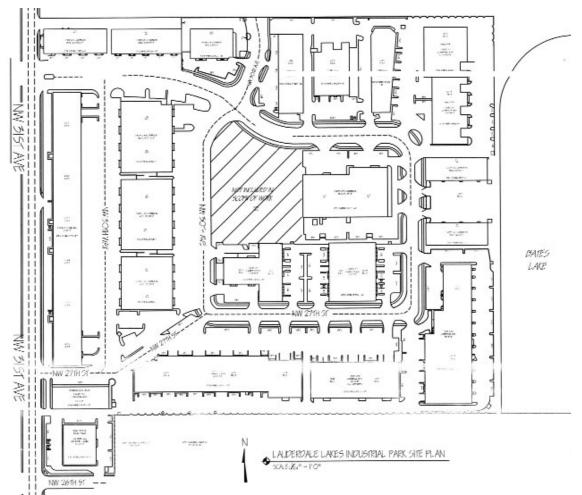

## LAUDERDALE LAKES INDUSTRIAL PARK

**Common Area Renovations Completed 2010** 

## Features Include:

- > Same ownership since 1997
- ➤ Tenant improvement \$\$\$ & leasing incentives
- ➤ Surveillance security cameras for crime prevention monitoring entrances to park
- > 500,000 SF with unit sizes of 1200, 1400, 1600, 1800, 2150, 3400, 3600, 5000, 7500, 10,000, 15,000, 20,000 SF
- ➤ Dock Height and/or Street Level Loading
- ➤ High Speed Cable Internet

- ➤ All Bays with A/C Offices
- ➤ Foreign Trade Zone
- ➤ Ceiling Heights from 14' Clear 24' Clear
- ➤ Heavy 3-Phase power in many units
- ➤ Easy Access to I-95 & Florida Turnpike
- ➤ Industrial Zoning allows for Manufacturing, Fabrication Assembly and Distribution