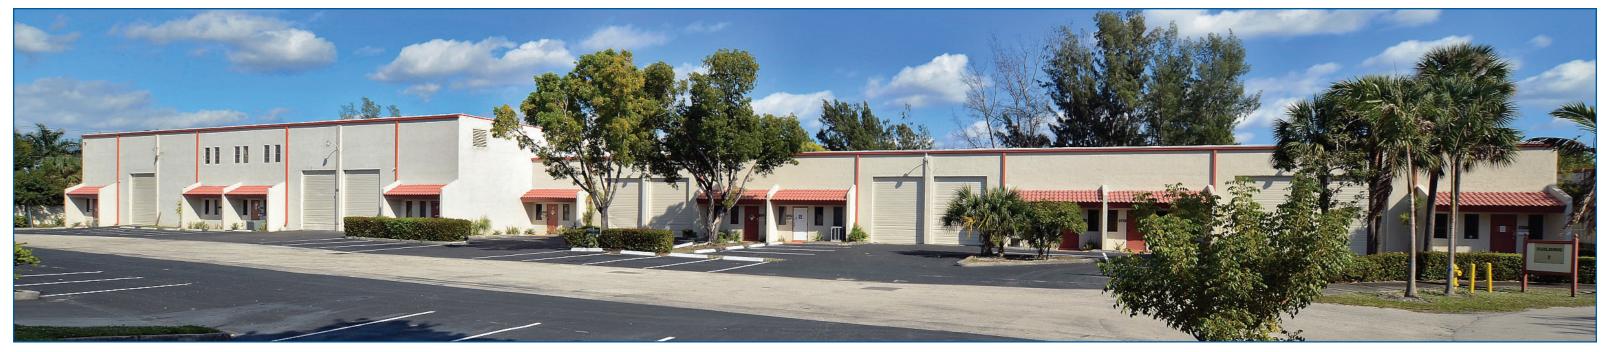

## Features Include:

- > Same ownership since 1997
- ➤ Tenant improvement \$\$\$ & leasing incentives
- ➤ Surveillance security cameras for crime prevention monitoring entrances to park
- > 500,000 SF with unit sizes of 1200, 1400, 1600, 1800, 2150, 3400, 3600, 5000, 7500, 10,000, 15,000, 20,000 SF
- ➤ Dock Height and/or Street Level Loading
- ➤ High Speed Cable Internet

- ➤ All Bays with A/C Offices
- ➤ Foreign Trade Zone
- ➤ Ceiling Heights from 14' Clear 24' Clear
- ➤ Heavy 3-Phase power in many units
- ➤ Easy Access to I-95 & Florida Turnpike
- ➤ Industrial Zoning allows for Manufacturing, Fabrication Assembly and Distribution