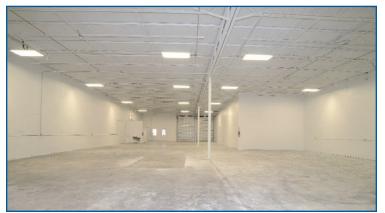

## Features Include:

- > Same ownership since 1997
- ➤ Tenant improvement \$\$\$ & leasing incentives
- ➤ Surveillance security cameras for crime prevention monitoring entrances to park
- > 500,000 SF with unit sizes of 1200, 1400, 1600, 1800, 2150, 3400, 3600, 5000, 7500, 10,000, 15,000, 20,000 SF
- ➤ Dock Height and/or Street Level Loading
- ➤ High Speed Cable Internet

- ➤ All Bays with A/C Offices
- ➤ Foreign Trade Zone
- ➤ Ceiling Heights from 14' Clear 24' Clear
- ➤ Heavy 3-Phase power in many units
- ➤ Easy Access to I-95 & Florida Turnpike
- ➤ Industrial Zoning allows for Manufacturing, Fabrication Assembly and Distribution