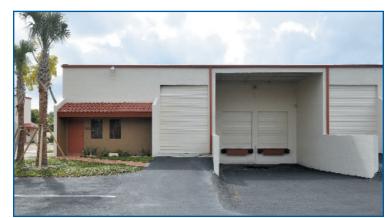

## LAUDERDALE LAKES INDUSTRIAL PARK

**Common Area Renovations Completed 2010** 

## Features Include:

- > Same ownership since 1997
- ➤ Tenant improvement \$\$\$ & leasing incentives
- ➤ Surveillance security cameras for crime prevention monitoring entrances to park
- > 500,000 SF with unit sizes of 1200, 1400, 1600, 1800, 2150, 3400, 3600, 5000, 7500, 10,000, 15,000, 20,000 SF
- ➤ Dock Height and/or Street Level Loading
- ➤ High Speed Cable Internet

- ➤ All Bays with A/C Offices
- ➤ Foreign Trade Zone
- ➤ Ceiling Heights from 14' Clear 24' Clear
- ➤ Heavy 3-Phase power in many units
- ➤ Easy Access to I-95 & Florida Turnpike
- ➤ Industrial Zoning allows for Manufacturing, Fabrication Assembly and Distribution