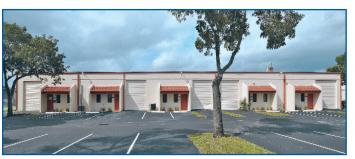

## LAUDERDALE LAKES INDUSTRIAL PARK

**Common Area Renovations Completed 2010** 

## Features Include:

- > Same ownership since 1997
- ➤ Tenant improvement \$\$\$ & leasing incentives
- ➤ Surveillance security cameras for crime prevention monitoring entrances to park
- > 500,000 SF with unit sizes of 1200, 1400, 1600, 1800, 2150, 3400, 3600, 5000, 7500, 10,000, 15,000, 20,000 SF
- ➤ Dock Height and/or Street Level Loading
- ➤ High Speed Cable Internet

- ➤ All Bays with A/C Offices
- ➤ Foreign Trade Zone
- ➤ Ceiling Heights from 14' Clear 24' Clear
- ➤ Heavy 3-Phase power in many units
- ➤ Easy Access to I-95 & Florida Turnpike
- ➤ Industrial Zoning allows for Manufacturing, Fabrication Assembly and Distribution