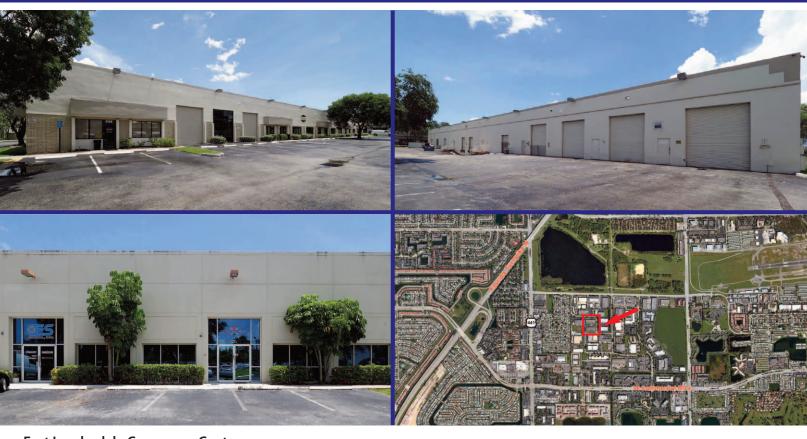

# Fort Lauderdale Commerce Center

# Office / Warehouse / Showroom Space For Lease

3 Miles to I-95 and 1 Mile to Turnpike

3555 -3569 NW 53RD COURT & 3590 NW 54TH STREET, FT. LAUDERDALE, FL 33309

## Fort Lauderdale Commerce Center:

65,000 Square Feet Of Office / Warehouse Space in Fort Lauderdale Near the Executive Airport between I-95 and Turnpike.

### **BUILDING FEATURES:**

- 20' Ceilings
- 3 phase electric
- Street level & Dock Height loading doors
- Glass Storefront Entrances
- Excellent Truck Access
- Close Proximity to Highways