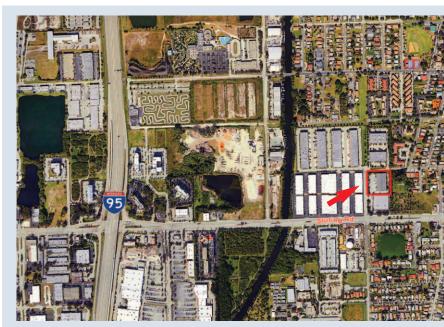

# DANIA INDUSTRIAL CENTER 15,650 SQ FT WAREHOUSE 1/4 OF A MILE EAST OF I-95

## 110 SW 12TH AVENUE, DANIA BEACH, FL 33004

Rear Wrhse Has AC

Manufacturing Assembly Rooms.

• Highway Access To I-95