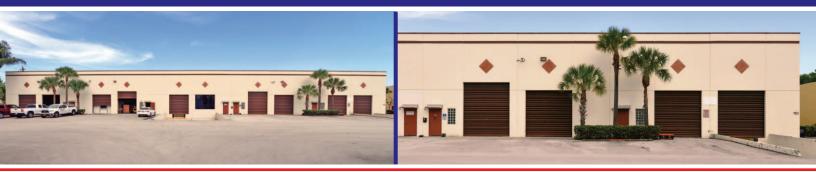

# DANIA INDUSTRIAL CENTER 15,650 SQ FT WAREHOUSE 1/4 OF A MILE EAST OF I-95

## 110 SW 12TH AVENUE, DANIA BEACH, FL 33004

## **BUILDING & LOCATION:**

- 1 Dock Well, 5Street OH Doors
- 3-Phase, 800 AMPS
- 24' Ceiling In Wrhse + 4,770 SF Mezzanine For Add'L Storage
- 2,700 SF of AC Offices, Assembly

Rooms, Entrance Showroom,

Rear Wrhse Has AC

Manufacturing Assembly Rooms.

• Highway Access To I-95