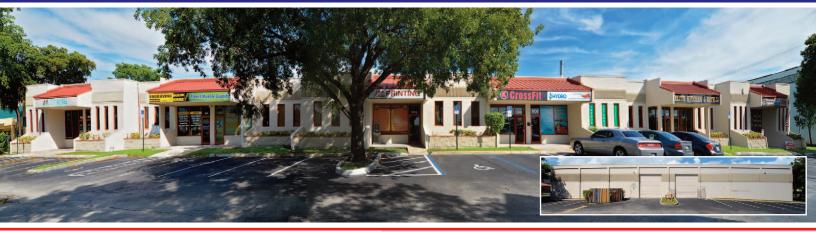

# **COPANS INDUSTRIAL PARK**

### OFFICE / SHOWROOMS / WAREHOUSES

## **COPANS ROAD SIGNAGE AVAILABLE**

### 1901 - 1945 W. COPANS ROAD, POMPANO BEACH, FL 33069

#### **BUILDING & LOCATION**

- Showroom/Office/Warehouse Flex Building
- 4,500 Sq. Ft. Warehouses
- 2,000 6,000 Sq. Ft. A/C Showrooms and Office Fronting on Copans Rd. With Rear Overhead Doors
- 12 Ft. x 14 Ft. Overhead Doors
- 3 Phase Electric
- 20 Ft. Clear Ceiling Height
- Zone I-1 (Pompano Beach)
- Location: 1 Mile to I-95 and 5 Minutes to the FL Turnpike