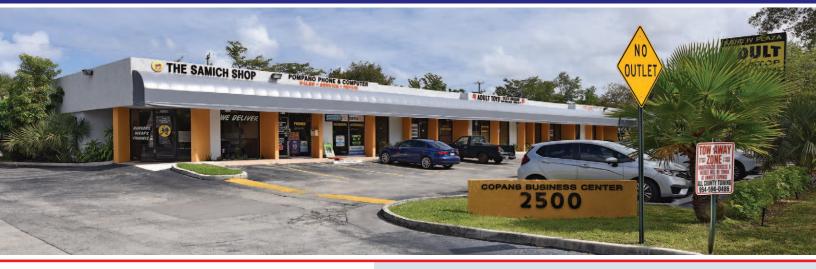

# **COPANS BUSINESS CENTER**

## CLASS "B" PROFESSIONAL OFFICE SPACE/RETAIL/SHOWROOM USE POWERLINE ROAD FRONTAGE

Ideally Located 1.5 Miles West of I-95 & 3 Miles to Turnpike Entrance on Sample Road

### 2500 N. POWERLINE ROAD, POMPANO BEACH, FL 33069

#### **BUILDING FEATURES & LOCATION**

- Class "B" Professional Office Space, Retail or Showroom Use
- Unit Sizes: 1,386 +/- sf, 1,457 +/- sf, 1,570 +/- sf, 1,588 +/- sf, 2,916 +/- sf & 3,140 +/- sf
- Powerline Road Frontage With Signage
- Adequate Parking
- Location: Ideally Located 1.5 Miles West of I-95 & 3 Miles to Turnpike Entrance on Sample Road