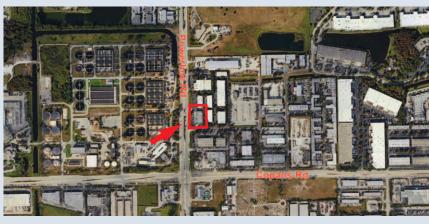

### 2500 N. POWERLINE ROAD, POMPANO BEACH, FL 33069

#### **BUILDING FEATURES & LOCATION**

- Class "B" Professional Office Space, Retail or Showroom Use
- Unit Sizes: 1,386 +/- sf, 1,457 +/- sf, 1,570 +/- sf, 1,588 +/- sf, 2,916 +/- sf & 3,140 +/- sf
- Powerline Road Frontage With Signage
- Adequate Parking
- Location: Ideally Located 1.5 Miles West of I-95 & 3 Miles to Turnpike Entrance on Sample Road