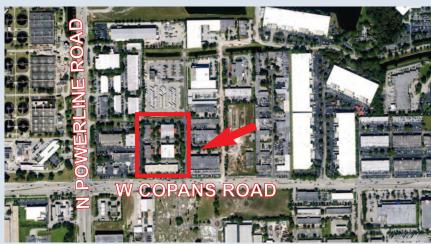

### 1901 - 1945 W. COPANS ROAD, POMPANO BEACH, FL 33069

#### **BUILDING & LOCATION**

- Showroom/Office/Warehouse Flex Building
- 4,500 Sq. Ft. Warehouses
- 2,000 6,000 Sq. Ft. A/C Showrooms and Office Fronting on Copans Rd. With Rear Overhead Doors
- 12 Ft. x 14 Ft. Overhead Doors
- 3 Phase Electric
- 20 Ft. Clear Ceiling Height
- Zone I-1 (Pompano Beach)
- Location: 1 Mile to I-95 and 5 Minutes to the FL Turnpike