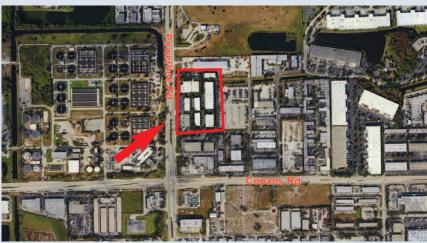

### **BUILDING FEATURES & LOCATION**

- Showroom/Office/Warehouse:
- Bay Sizes from 2,000 Sq. Ft. 7,000 Sq. Ft.
- Zoned I-1 (Light to medium industrial use)
- 10% 50% Above Average A/C Office Build-Outs
- 16 Ft. 20 Ft. Clear Ceiling Heights
- Powerline Showrooms
- Dock Height and Street Level Loading
- 3 Phase Electric
- Location: 1.5 Miles Westof I-95 and 3 Miles to Turnpike Entrance on Sample Road