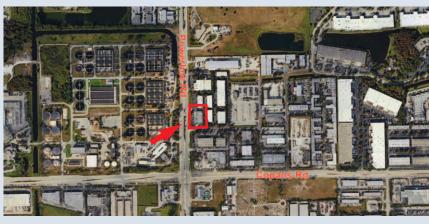

### **BUILDING FEATURES & LOCATION**

- Class "B" Professional Office Space, Retail or Showroom Use
- Unit Sizes: 1,386 +/- sf, 1,457 +/- sf, 1,570 +/- sf, 1,588 +/- sf, 2,916 +/- sf & 3,140 +/- sf
- Powerline Road Frontage With Signage
- Adequate Parking
- Location: Ideally Located 1.5 Miles West of I-95 & 3 Miles to Turnpike Entrance on Sample Road