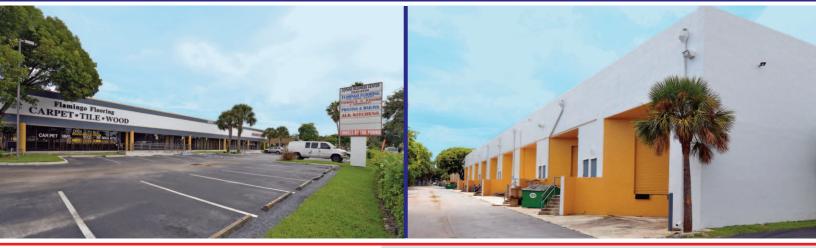

## CLASS B+ SHOWROOM COMPLEX COPANS BUSINESS CENTER

### FLEX SPACE AND DOCK HEIGHT BUILDINGS POWERLINE ROAD SIGNAGE AVAILABLE

2550 - 2590 N. POWERLINE ROAD, POMPANO BEACH, FL 33069

### **BUILDING FEATURES & LOCATION**

- Showroom/Office/Warehouse:
- Bay Sizes from 2,000 Sq. Ft. 7,000 Sq. Ft.
- Zoned I-1 (Light to medium industrial use)
- 10% 50% Above Average A/C Office Build-Outs
- 16 Ft. 20 Ft. Clear Ceiling Heights
- Powerline Showrooms
- Dock Height and Street Level Loading
- 3 Phase Electric
- Location: 1.5 Miles Westof I-95 and 3 Miles to Turnpike Entrance on Sample Road