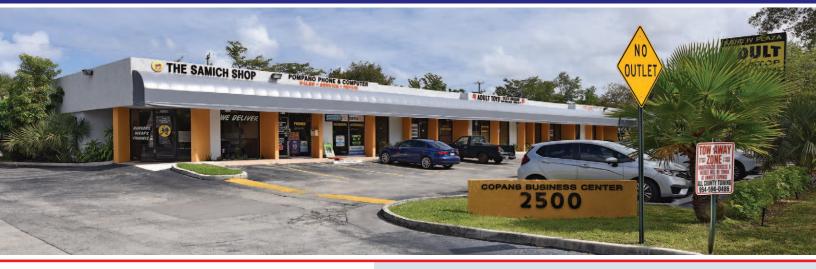

# **COPANS BUSINESS CENTER**

### CLASS "B" PROFESSIONAL OFFICE SPACE/RETAIL/SHOWROOM USE POWERLINE ROAD FRONTAGE

Ideally Located 1.5 Miles West of I-95 & 3 Miles to Turnpike Entrance on Sample Road

### 2500 N. POWERLINE ROAD, POMPANO BEACH, FL 33069

### **BUILDING FEATURES & LOCATION**

- Class "B" Professional Office Space, Retail or Showroom Use
- Unit Sizes: 1,386 +/- sf, 1,457 +/- sf, 1,570 +/- sf, 1,588 +/- sf, 2,916 +/- sf & 3,140 +/- sf
- Powerline Road Frontage With Signage
- Adequate Parking
- Location: Ideally Located 1.5 Miles West of I-95 & 3 Miles to Turnpike Entrance on Sample Road