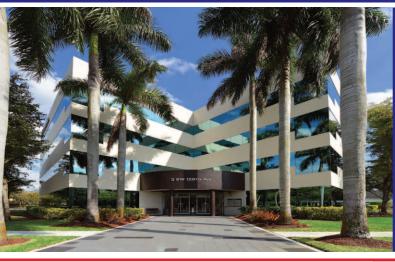

# CLAIRE'S CORPORATE PLAZA

## CLASS B+ PROFESSIONAL OFFICE/MEDICAL BUILDING

# 3 SW 129TH AVENUE, PEMBROKE PINES, FL 33027

## **BUILDING & LOCATION:**

- Office/Medical Building
- Offices Ranging from 1,200 5,000 Sq. Ft.
- All New Common Areas 2013
- World Headquarters Claire's Corp.
- Back-up Generator for Entire Building
- Parking: 4 Parking Spaces per 1,000 Sq. Ft.
- Location: Near 1-75 & Pines Boulevard Close to Memorial West Hospital Close to Many Restaurants/Businesses