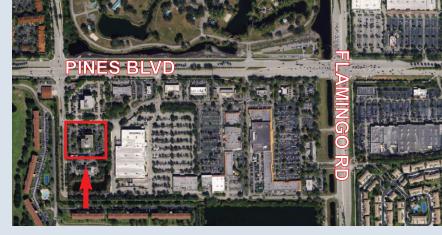

## **BUILDING & LOCATION:**

- Office/Medical Building
- Offices Ranging from 1,200 5,000 Sq. Ft.
- All New Common Areas 2013
- World Headquarters Claire's Corp.
- Back-up Generator for Entire Building
- Parking: 4 Parking Spaces per 1,000 Sq. Ft.
- Location: Near 1-75 & Pines Boulevard Close to Memorial West Hospital Close to Many Restaurants/Businesses